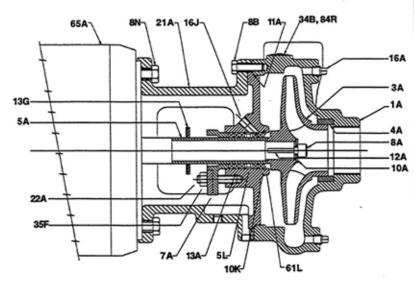

## **PACO LC Cross Section**

**Packed Unit** 

Typical Flanged & Threaded Pumps With Mechanical Seals or Packing.

| Key No. | Description          |
|---------|----------------------|
| ~1A     | Casing               |
| 2K      | Backplate            |
| 3A      | Impeller             |
| 4A      | Front Case Wear Ring |
| 4F      | Rear Case Wear Ring  |
| 5A      | Shaft Sleeve         |
| *5L     | Lantern Ring         |
| . *7A   | Packing Gland        |
| 8A      | Impeller Capscrew    |
| 8B      | Capscrew, Casing     |
| 8D      | Capscrew, Bracket    |
| 8N      | Capscrew, Motor      |
| 10A     | Washer, Impeller     |
| *10K    | Washer, Packing      |
| 11A     | Gasket, Casing       |
| 11F     | Gasket, Backplate    |
| 12A     | Key                  |
| *13A    | Packing              |
| 13G     | Slinger              |
| 14A     | Mechanical Seal      |
| 16A     | Plug, Drain          |
| 16J     | Plug, Stuffing Box   |
| 21A     | Bracket              |
| *22A    | Stud, Packing Gland  |
| 34B     | Nameplate            |
| *35F    | Nut, Packing Gland   |
| 61B     | Snap Ring            |
| *61L    | Retaining Ring       |
| 65A     | Motor                |
| 84R     | Set Screws           |

<sup>\*</sup> Packed Pumps Only