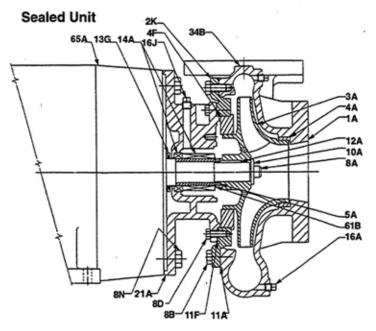

## **PACO LC Cross Section**

**Packed Unit** 

Typical Flanged & Threaded Pumps With Mechanical Seals or Packing.

| Key No. | Description          |
|---------|----------------------|
| ~1A     | Casing               |
| 2K      | Backplate            |
| 3A      | Impeller             |
| 4A      | Front Case Wear Ring |
| 4F      | Rear Case Wear Ring  |
| 5A      | Shaft Sleeve         |
| *5L     | Lantern Ring         |
| . *7A   | Packing Gland        |
| 8A      | Impeller Capscrew    |
| 8B      | Capscrew, Casing     |
| 8D      | Capscrew, Bracket    |
| 8N      | Capscrew, Motor      |
| 10A     | Washer, Impeller     |
| *10K    | Washer, Packing      |
| 11A     | Gasket, Casing       |
| 11F     | Gasket, Backplate    |
| 12A     | Key                  |
| *13A    | Packing              |
| 13G     | Slinger              |
| 14A     | Mechanical Seal      |
| 16A     | Plug, Drain          |
| 16J     | Plug, Stuffing Box   |
| 21A     | Bracket              |
| *22A    | Stud, Packing Gland  |
| 34B     | Nameplate            |
| *35F    | Nut, Packing Gland   |
| 61B     | Snap Ring            |
| *61L    | Retaining Ring       |
| 65A     | Motor                |
| 84R     | Set Screws           |