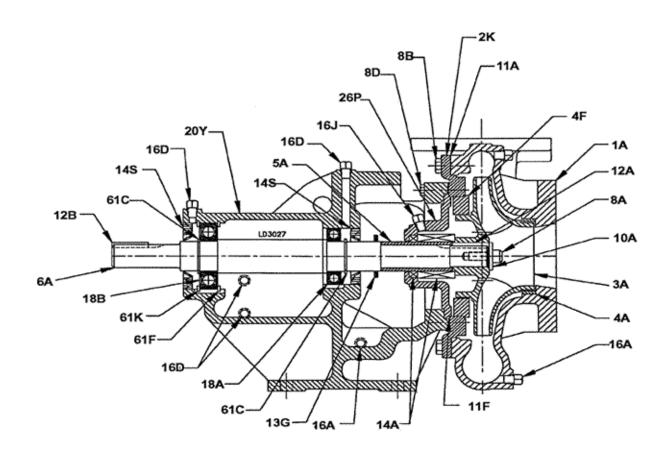

## **PACO LF Cross Section**

| ITEM<br>NO | PART<br>NAME          | ITEM<br>NO | PART<br>NAME            | ITEM<br>NO         | PART<br>NAME        |
|------------|-----------------------|------------|-------------------------|--------------------|---------------------|
| 1A         | Casing                | *10A       | Washer, Packing         | 16L                | Plug, Seal Chamber  |
| 2K         | Backplate             | 10A        | Washer, Impeller        | 18A                | Bearing, Inboard    |
| 3A         | Enclosed Impeller     | 11A        | Gasket, Casing          | 18B                | Bearing, Outboard   |
| 4A         | Case Wear Ring        | 11F        | Gasket, Backplate       | 20Y                | Bearing Frame       |
| **4F       | Balance Ring          | 12A        | Key, Impeller           | *22A               | Stud, Packing Gland |
| 5A         | Shaft Sleeve          | 12B        | Key, Coupling           | 26P                | Seal Housing        |
| *5L        | Lantern Ring          | *13A       | Packing                 | *26U               | Packing Box         |
| 6A         | Shaft                 | 13G        | Slinger                 | *35F               | Nut, Packing Gland  |
| *7A        | Packing Gland         | 14A        | Shaft Seal              | 61C                | Snap Ring           |
| 8A         | Cap Screw, Impeller   | 148        | Lip Seal                | *61J               | Snap Ring           |
| 8B         | Cap Screw, Casing     | 16A        | Plug, Drain             | *Packed Pumps Only |                     |
| 8D         | Cap Screw, Brg. Frame | 16D        | Plug, Grease/Oil Filter | **If Applicable    |                     |