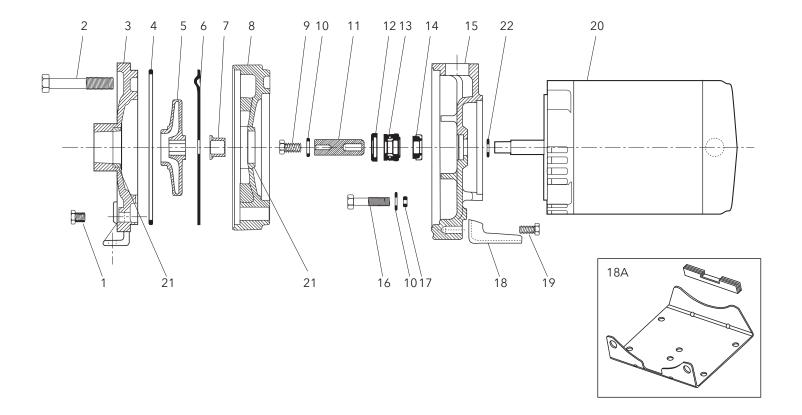

## Order Online: www.PumpCatalog.com

| Item   | Part No. | Part Name                                | Quantity                | Pattern<br>No. |
|--------|----------|------------------------------------------|-------------------------|----------------|
| 3      | ①1K291   | Casing                                   | 1                       | 59039          |
| 8      | 1K204    | Intermediate stage                       | (1 - 2 stage)           | 59157          |
|        |          |                                          | (2 - 3 stage)           |                |
| 15     | 1K206    | Motor adapter                            | 1                       | 59156          |
|        | 2K322    | Impeller - ¾ HP                          | 2                       |                |
| 5      | 2K289    | Impeller - 1 HP                          | 2                       |                |
| 5      | 2K323    | Impeller - 1½ HP                         | 2                       |                |
|        | 2K289    | Impeller - 2 HP                          | 3                       |                |
| 18     | 4K376    | Foot (old style)                         | 1                       |                |
| 18A    | 15K60    | Base and rubber channel                  | 1                       |                |
| 21     | 4K327    | Wear ring                                | (1 per 1K291 and 1K204) |                |
| 7      | 4K328    | Sleeve (1 - 2 stage)                     |                         |                |
|        |          |                                          | (2 - 3 stage)           |                |
| 6      | 4K396    | Coverplate                               | (1 per impeller)        |                |
| 12     | 4K379    | Seal retainer                            | 1                       |                |
|        | @4K331   | Shaft extension assembly -               | 1                       |                |
| 9, 10, |          | 2 stage, ¾, 1 and 1½ HP                  |                         |                |
| 11, 12 | @4K332   | Shaft extension assembly - 3 stage, 2 HP | 1                       |                |
| 22     | 5K7      | Deflector                                | 1                       |                |
| 17     | 5K147    | O-ring - motor adapter bolts             | 4                       |                |
| 4      | 5K178    | O-ring - casing and intermediate stage   | 1 per stage             |                |
| 1      | 6K2      | Pipe plug ¼" NPT                         | 3                       |                |
| 13, 14 | 10K10    | Shaft seal assembly                      | 1                       |                |
| 9      | 13K43    | Impeller bolt                            | 1                       |                |
| 19     | 13K71    | Bolt - foot to adapter                   | 1                       |                |
| 16     | 13K81    | Bolt - adapter to motor                  | 4                       |                |
| 10     | 13K212   | Washer - impeller (1) and adapter (4)    | 5                       |                |
| 2      | 13K213   | Bolt - casing to adapter, 2 stage        | 4                       |                |
| 2      | 13K214   | Bolt - casing to adapter, 3 stage        | 4                       |                |

| Motor Codes |      |       |           |  |  |  |
|-------------|------|-------|-----------|--|--|--|
| Item        | HP   | Model | Order No. |  |  |  |
|             | 3/4  | HSC07 | J05853L   |  |  |  |
| 20          | 1    | HSC10 | J06853L   |  |  |  |
| 20          | 11/2 | HSC15 | J07858L   |  |  |  |
|             | 2    | HSC20 | J08854L   |  |  |  |

## **NOTES:**

- ① 1K291 casing replaced the 1K201 which was on both the HSJ and the original HSC.
- ② Shaft Extension Assemblies 4K331 and 4K332 include: shaft extension, 4K379 seal retainer, 13K43 impeller bolt and 13K212 washer.