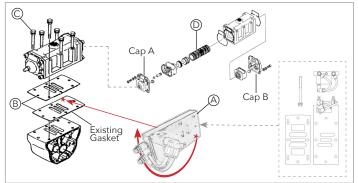

#### SVT-458

- Remove (6) retainer bolts, air valve assembly, and 1. gasket. (C)
- 2. Keep existing gasket in place against center block oriented either way.
- 3. Place SVT valve plate on top of gasket (SVT can be orientated in either direction, though placing the SVT valve facing away from the air valve and re-set button is recommended). (A)
- 4 Place new gasket on top of SVT valve plate. (B)
- 5. Install air valve assembly on top of gasket.
- Assemble (6) NEW air valve retainer bolts. (C) 6.
- Torque bolts to 12 ft./lbs. 7.
- Remove air valve caps A and B. Slide the air valve out 8. of the pump. Remove sleeve and replace with the new sleeve\* included in the kit. Insert air valve back into sleeve. Reassemble Cap's A & B.
- \*Must use the New Sleeve with your SVT valve. (D) 9.