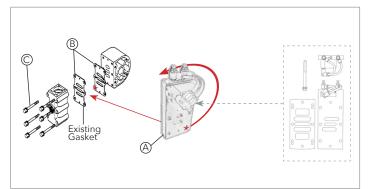

### SVT-225

- Remove (6) retainer bolts, air valve assembly, and 1 gasket. (C)
- 2. Install new gasket against center block, oriented either way. (B)
- 3. Place SVT valve plate on top of gasket (SVT can be orientated in either direction, though placing the SVT valve facing away from the air valve and re-set button is recommended). (A)
- 4 Place existing gasket on top of SVT valve plate.
- 5. Install air valve assembly on top of gasket.
- Assemble (6) NEW air valve retainer bolts. (C) 6.
- Torque bolts to 5.5 ft./lbs. 7.