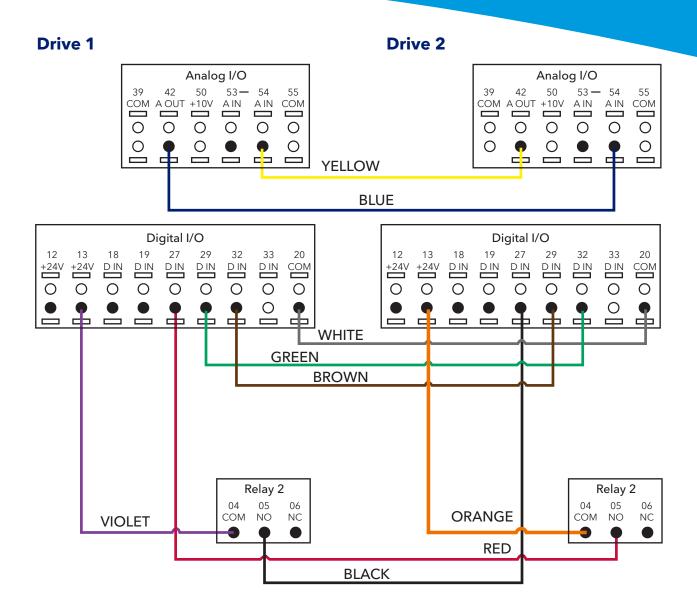

## Aquavar® IPC - Duplex Wiring

- BLUE: Drive 1 Analog Output #42 to Drive 2 Analog Input #54
- YELLOW: Drive 1 Analog Input #54 to Drive 2 Analog Output #42
- **VIOLET:** Drive 1 24V Supply #13 to Drive 1 Relay 2 #04 (Internal Jumper)
- RED: Drive 1 Digital I/O #27 to Drive 2 Relay 2 #05

- BLACK: Drive 1 Relay #2 05 to Drive 2 Digital I/O #27
- WHITE: Drive 1 Digital Common #20 to Drive 2 Digital Common #20
- GREEN: Drive 1 Digital I/O #29 to Drive 2 Digital I/O #32
- BROWN: Drive 1 Digital I/O #32 to Drive 2 Digital I/O #29
- ORANGE: Drive 2 24V Supply #13 to Drive 2 Relay 04 (Internal Jumper)