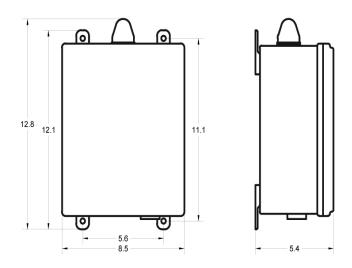

| 2EC0311L |
|        | ELKT2EC0511  |                    |                         |                     | 2EC0511  |
|        | ELKT2EC0512  |                    |                         |                     | 2EC0512  |
|        | ELKT2EC0712  |                    |                         |                     | 2EC0712  |
|        | ELKT2EC1012  |                    |                         |                     | 2EC1012  |

#### Order Online: www.PumpCatalog.com FEET 80 **1 HP** SIZE: 3/4" SOLIDS 70 -5 GPM 3/4 HP 5 FT 60 **TOTAL DYNAMIC HEAD** 50 <sup>1</sup>/<sub>2</sub> HP 40 30 <sup>1</sup>/₃ HP 20 10 0 0 10 20 30 40 70 80 90 100 110 **GPM** 50 60 CAPACITY

## PANEL LAYOUTS

#### SIMPLEX SINGLE PHASE PANEL – A1SEE1

#### **Enclosure Dimensions (in inches)**



#### Wiring Diagram





#### ALARM TERMINAL



\* Hook up separate 120V supply here or jump from pump terminal 1 and 3 to alarm terminal 6 and 7 for power.

#### **PUMP TERMINAL**



\* For 240V, remove jumper and supply power to terminals 1 and 2, with neutral on 3.



# Xylem |'zīləm|

The tissue in plants that brings water upward from the roots;
a leading global water technology company.

We're a global team unified in a common purpose: creating advanced technology solutions to the world's water challenges. Developing new technologies that will improve the way water is used, conserved, and re-used in the future is central to our work. Our products and services move, treat, analyze, monitor and return water to the environment, in public utility, industrial, residential and commercial