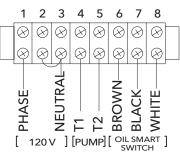

#### Wiring Diagram

#### ALARM TERMINAL

\* Hook up separate 120V supply here or jump from pump terminal 1 and 3 to alarm terminal 6 and 7 for power.

#### **PUMP TERMINAL**

\* For 240V, remove jumper and supply power to terminals 1 and 2, with neutral on 3.