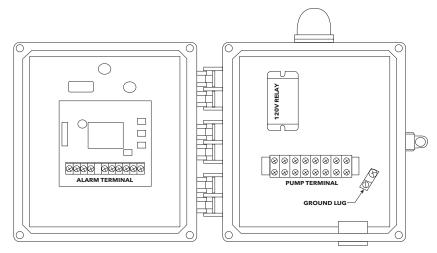

11L |
|        | ELKT2EC0511  |                    |                         |                     | 2EC0511  |
|        | ELKT2EC0512  |                    |                         |                     | 2EC0512  |
|        | ELKT2EC0712  |                    |                         |                     | 2EC0712  |
|        | ELKT2EC1012  |                    |                         |                     | 2EC1012  |

#### Order Online: www.PumpCatalog.com FEET 80 **1 HP** SIZE: 3/4" SOLIDS 70 -5 GPM 3/4 HP 5 FT 60 **TOTAL DYNAMIC HEAD** 50 <sup>1</sup>/<sub>2</sub> HP 40 30 <sup>1</sup>/₃ HP 20 10 0 0 10 20 30 40 70 80 90 100 110 **GPM** 50 60 CAPACITY

## PANEL LAYOUTS

#### SIMPLEX SINGLE PHASE PANEL – A1SEE1

#### **Enclosure Dimensions (in inches)**



#### Wiring Diagram





#### ALARM TERMINAL



\* Hook up separate 120V supply here or jump from pump terminal 1 and 3 to alarm terminal 6 and 7 for power.

#### **PUMP TERMINAL**



\* For 240V, remove jumper and supply power to terminals 1 and 2, with neutral on 3.



# Xylem |'zīləm|

The tissue in plants that brings water upward from the roots;
a leading global water technology company.

We're a global team unified in a common purpose: creating advanced technology solutions to the world's water challenges. Developing new technologies that will improve the way water is used, conserved, and re-used in the future is central to our work. Our products and services move, treat, analyze, monitor and return water to the environment, in public utility, industrial, residential and commercial building services, and ag