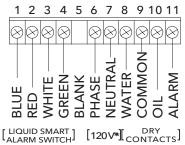

#### ALARM TERMINAL

\* Hook up separate 120V supply here or jump from pump terminal 1 and 3 to alarm terminal 6 and 7 for power.

#### **PUMP TERMINAL**

\* For 240V, remove jumper and supply power to terminals 1 and 2, with neutral on 3.