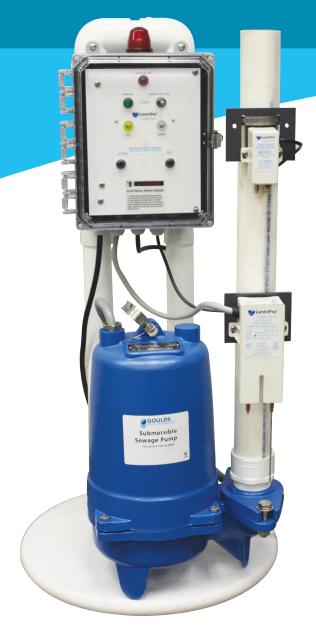

# **Elevator Sump Pump Kits**

OIL SMART - Staying dry and protecting the environment

The Oil Smart kits consist of panel, oil smart switch, liquid smart alarm sensor and pump. The setup allows water to be pumped from elevator sumps and transformer vaults without danger of pumping oil into sewers and waterways.

# **FEATURES**

- Protects environment from hazardous waste
- The solid state device senses between oil and water
- Panel and switch kitted with effluent single phase pumps.
- Only operates pump if water is sensed by probes. Does not operate if oil is sensed by probes.

# **FEATURES FOR PUMP**

• Effluent, 1/3, 1/2, 3/4 and 1 HP, single phase pump • Hard faced seal • Cast iron construction

### **ELEVATOR PUMP KITS**

| Brands | Model Number | Panel              | <b>Oil Smart Switch</b> | Liquid Smart Sensor | Pump     |
|--------|--------------|--------------------|-------------------------|---------------------|----------|
| GWT    | ELKTWE0311L  | A1SEE1<br>Included | Included                | Included            | WE0311L  |
|        | ELKTWE0511H  |                    |                         |                     | WE0511H  |
|        | ELKTWE0512H  |                    |                         |                     | WE0512H  |
|        | ELKTWE0712H  |                    |                         |                     | WE0712H  |
|        | ELKTWE1012H  |                    |                         |                     | WE1012H  |
| B&G    | ELKT2EC0311L |                    |                         |                     | 2EC0311L |
|        | ELKT2EC0511  |                    |                         |                     | 2EC0511  |
|        | ELKT2EC0512  |                    |                         |                     | 2EC0512  |
|        | ELKT2EC0712  |                    |                         |                     | 2EC0712  |
|        | ELKT2EC1012  |                    |                         |                     | 2EC1012  |