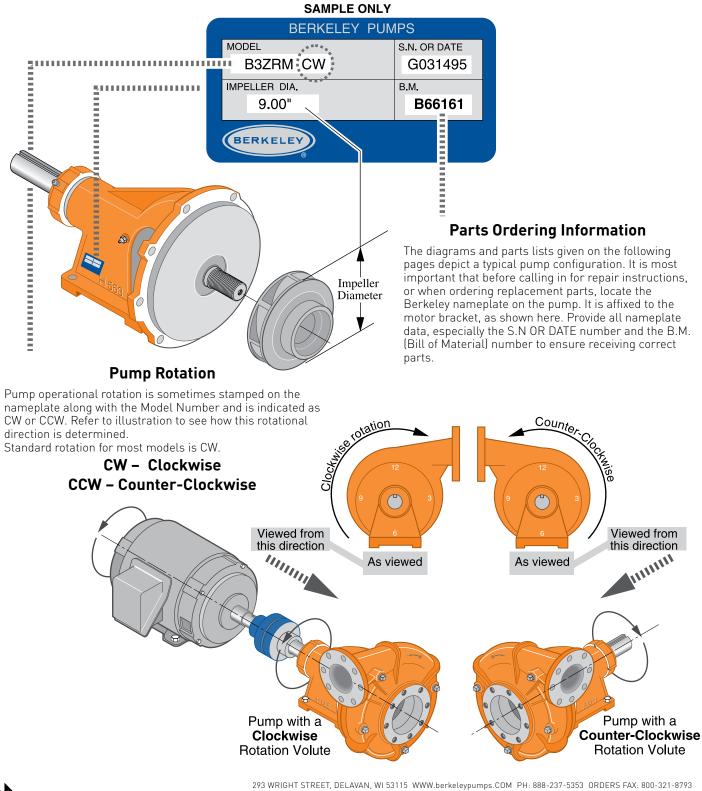

## Questions? Call 1-800-810-1053

TYPE "B" SINGLE STAGE CENTRIFUGAL PUMP

## **BEARING FRAME MOUNT**

| Section             | FM            |
|---------------------|---------------|
| Supplement          | A             |
| Date                | March 4, 2013 |
| Supersedes 07/01/11 |               |





293 WRIGHT STREET, DELAVAN, WI 53115 WWW.berkeleypumps.COM PH: 888-237-5353 ORDERS FAX: 800-321-8793 Because we are continuously improving our products and services, Pentair reserves the right to change specifications without prior notice.

© 2013 Pentair Ltd. All Rights Reserved.

Mechanical Shaft Seal Construction, Packing Construction

**BERKELEY**<sup>®</sup>

ORDER ONLINE www.PumpCatalog.com