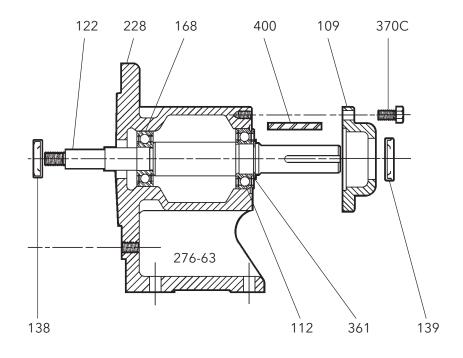

### **REPAIR PARTS**

FOR MODELS NPE-F, ICS-F, 3742

| ITEM NO. | PART NO. | DESCRIPTION                        | MATERIAL     | PATTERN NO. |
|----------|----------|------------------------------------|--------------|-------------|
| 109      | 1K267    | Bearing cover                      | Cast iron    | 59142       |
| 228      | 1K268    | Bearing frame                      | Cast iron    | 59279       |
| 122      | 4K377    | Shaft - bearing frame              | AISI 303 SS  |             |
| 400      | 4K11     | Shaft key - motor end              |              |             |
| 168      | 4K384    | Ball bearing - inboard bearing     | Steel        |             |
| 112      | 4K385    | Ball bearing - outboard bearing    |              |             |
| 138      | 5K172    | Lip seal - inboard                 |              |             |
| 139      | 5K171    | Lip seal - outboard                | BUNA-N/steel |             |
| 361      | 5K211    | Retaining ring                     |              |             |
| 370C     | 13K179   | Hex head cap screw - bearing cover | Steel        |             |