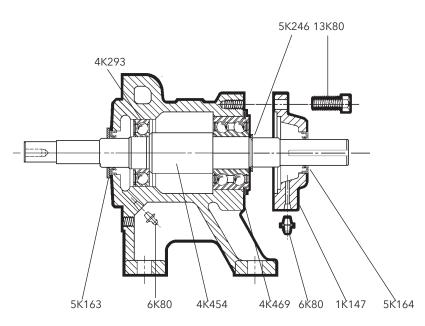

## L-Group Power Frame REPAIR PARTS

L-Group power frame for models 3756 mechanical seal and packed box pumps

**Note:** Bearings are installed with shield facing towards the grease cavity.

| PART NO. | DESCRIPTION                              | MATERIAL          | PATTERN NO. |
|----------|------------------------------------------|-------------------|-------------|
| 15K7     | Power Frame Complete (Mechanical Seal o  | r Packed Box)     |             |
| 1K147    | Bearing cover                            | Cast iron         | 59056       |
| 4K454    | Shaft                                    | Steel             |             |
| 4K292    | Shaft key - motor end (not shown)        | Steel             |             |
| 4K293    | Ball bearing - inboard                   | Steel             |             |
| 4K469    | Ball bearing - outboard                  | Steel             |             |
| 5K163    | Deflector                                | BUNA-N            |             |
| 5K164    | Lip seal - outboard                      | BUNA/Steel        |             |
| 5K280    | Lip seal - inboard                       | BUNA/Steel        |             |
| 5K246    | Retaining ring                           | Steel             |             |
| 6K80     | Grease fitting - frame and bearing cover | Zinc-Plated Steel |             |
| 13K80    | Hex head cap screw - bearing cover       | Zinc-Plated Steel |             |