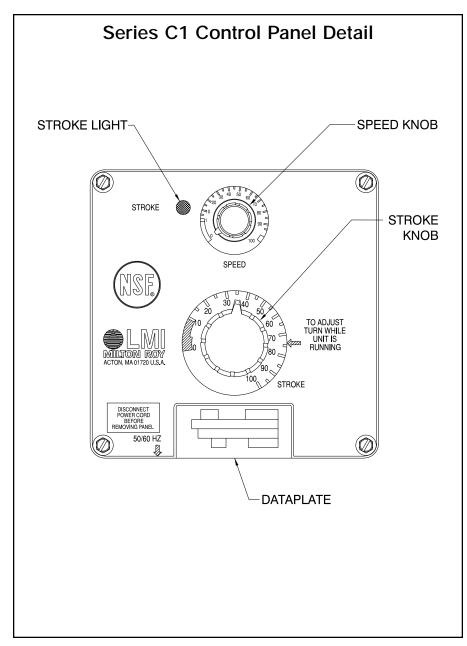

| 35395       | Spacer, 3.0SI                   | 1   |
| 48         | C1                                                                                                                                                           | 10973       | Seal                            | 1   |
| 49         | C14                                                                                                                                                          | 25887       | Adapter, 6.0                    | 1   |
| 50         | C14                                                                                                                                                          | 10598       | Screw, 10-24 X .62              | 4   |