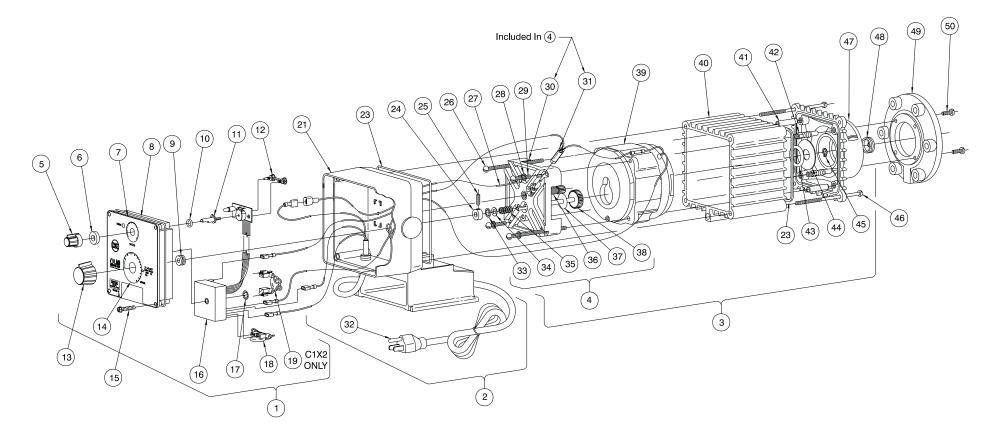

## Series C1 Drive Assembly Exploded View Diagram

| Key<br>No. | Model                                           | Part<br>No. | Description                      | Qty |
|------------|-------------------------------------------------|-------------|----------------------------------|-----|
| 1          | C101, C111                                      | 36237       | Control Panel Assembly, 115V     | 1   |
|            | C102, C112                                      | 36238       | Control Panel Assembly, 230V US  | 1   |
|            | C103, C105, C106, C107<br>C113,C115, C116, C117 | 36239       | Control Panel Assembly, 230-250V | 1   |
|            | C121                                            | 36240       | Control Panel Assembly, 115V     | 1   |
|            | C122                                            | 36241       | Control Panel Assembly, 230V US  | 1   |
|            | C123, C125, C126, C127                          | 36242       | Control Panel Assembly, 230-250V | 1   |
|            | C131                                            | 36243       | Control Panel Assembly, 115V     | 1   |
|            | C132                                            | 36244       | Control Panel Assembly, 230V US  | 1   |
|            | C133, C135, C136, C137                          | 36245       | Control Panel Assembly, 230-250V | 1   |