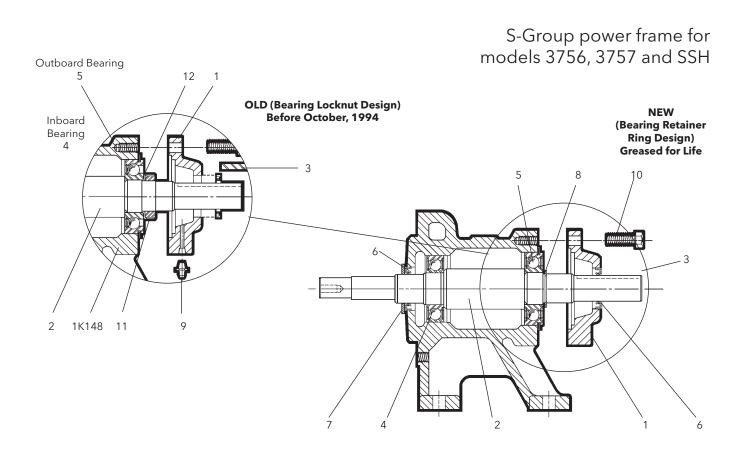

## **COMPLETE BEARING FRAME ASSEMBLIES:**

To order complete assembly (grease for life only) use part number 14L52 - for mechanial seal and 15K17 for packed box.

| ITEM NO.       | OLD<br>Regreasable        | NEW<br>Grease for life  | DESCRIPTION                                                 | MATERIAL                      | PATTERN NO. |
|----------------|---------------------------|-------------------------|-------------------------------------------------------------|-------------------------------|-------------|
| 1              | OBSOLETE                  | 1K437                   | Bearing cover                                               | Cast iron                     | 59027       |
| 2              | 4K277<br>-                | 4K410<br>4K478          | Shaft - mechanical seal<br>Shaft - packed box               | Steel<br>Steel                |             |
| 3<br>4<br>5    | 4K278<br>4K279<br>4K280   | 4K278<br>4K412<br>4K413 | Key - motor end<br>Inboard bearing<br>Outboard bearing      | Steel<br>Steel<br>Steel       |             |
| 6<br>7<br>8    | 5K159<br>5K160<br>NA      | 5K159<br>5K160<br>5K245 | Lip seal Deflector Retaining ring                           | BUNA/steel<br>BUNA-N<br>Steel |             |
| 9              | 6K80                      | NA                      | Grease fitting - frame and bearing cover                    | Steel                         |             |
| 10<br>11<br>12 | 13K80<br>13K166<br>13K167 | 13K80<br>NA<br>NA       | Hex head cap screw - bearing cover<br>Locknut<br>Lockwasher | Steel<br>Steel<br>Steel       |             |

For parts pricing and package stock quantities refer to published parts price list using "K" part no. listed above. Shaft and mounting face duplicates NEMA 184JM dimensions.