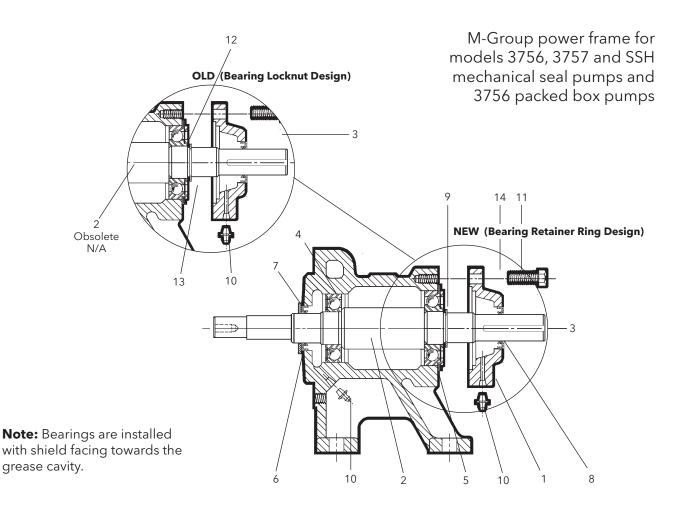

## M-Group Power Frame REPAIR PARTS

| ITEM NO. | PART NO.      | DESCRIPTION                                                                         | MATERIAL          | PATTERN NO. |
|----------|---------------|-------------------------------------------------------------------------------------|-------------------|-------------|
|          | 14L60<br>15K6 | Power Frame Complete, Mechanical Seal Pump<br>Power Frame Complete, Packed Box Pump |                   |             |
| 1        | 1K147         | Bearing cover                                                                       | Cast iron         | 59056       |
| 2        | 4K411         | Shaft - mechanical seal                                                             | Steel             |             |
|          | 4K453         | Shaft - packed box                                                                  |                   |             |
| 3        | 4K292         | Shaft key - motor end                                                               | Steel             |             |
| 4        | 4K293         | Ball bearing - inboard                                                              | Steel             |             |
| 5        | 4K556         | Ball bearing - outboard                                                             | Steel             |             |
| 6        | 5K163         | Deflector                                                                           | BUNA-N            |             |
| 7        | 5K164         | Lip seal                                                                            | BUNA/Steel        |             |
| 8        | 5K164         | Lip seal - mechanical seal                                                          | BUNA/Steel        |             |
|          | 5K280         | Lip seal - packed box                                                               |                   |             |
| 9        | 5K246         | Retaining ring                                                                      | Steel             |             |
| 10       | 6K80          | Grease fitting - frame and bearing cover                                            | Steel             |             |
| 11       | 13K80         | Hex head cap screw - <sup>3</sup> / <sub>8</sub> " - 16 x 1.25                      | Zinc-Plated Steel |             |
| 12       | 13K183        | Lockwasher                                                                          | Zinc-Plated Steel |             |
| 13       | 13K184        | Locknut                                                                             | Zinc-Plated Steel |             |
| 14       | 13K158        | Lockwasher <sup>3</sup> / <sub>8</sub> "                                            | Zinc-Plated Steel |             |

For parts pricing and package stock quantities refer to published parts price list using "K" part no. listed above. Shaft and mounting face duplicates NEMA 254JM dimensions.

**Xylem Inc.** 2881 East Bayard Street Ext., Suite A, Seneca Falls, NY 13148 Phone: (800) 453-6777 Fax: (888) 322-5877 www.xyleminc.com/brands/gouldswatertechnology