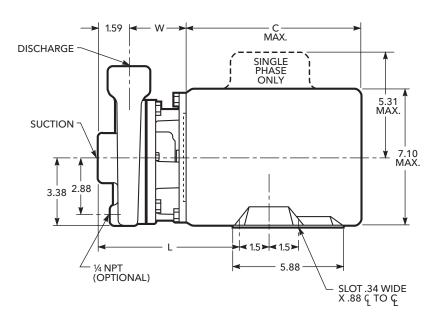

#### WEIGHTS AND DIMENSIONS - DETERMINED BY PUMP

| Pump Size  | Suction NPT | Discharge NPT | L    | R    | w    | x    | *Weight Max. |
|------------|-------------|---------------|------|------|------|------|--------------|
| 1 x 11/4-5 | 11⁄4        | 1             | 7.35 | .94  | 3.01 | 4.62 | 17           |
| 1¼ x 1½-5  | 1½          | 11⁄4          | 7.22 | 1.06 | 2.88 | 4.56 | 17           |

#### **NOTES:**

- 1. Pumps will be shipped with top vertical discharge as standard, for other orientations, remove casing bolts, rotate to desired position, and tighten %" bolts to 24 lbs.-ft.
- 2. Dimensions in inches, weight in pounds.
- 3. Not to be used for construction purposes unless certified.
- 4. Motor dimensions may vary with motor manufacturers.
- \* Weight is liquid end only. For complete pump, add weight of applicable motor.

#### **AVAILABLE MOTOR WEIGHTS**

| HP | 1 Pł | nase | 3 PI | C Max.<br>Length |        |
|----|------|------|------|------------------|--------|
|    | ODP  | TEFC | ODP  | TEFC             | Length |
| 3  | 40   | 45   | 42   | 37               | 121/16 |