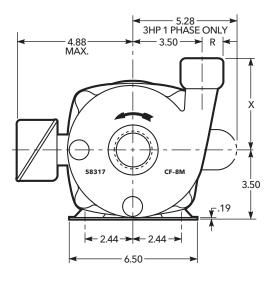

#### **ENGINEERING DATA**

| Clockwise Rotation Viewed from Drive End  Installation Drawing No.  119-61  Certified for construction purposes For Approval For Record  By |
|---------------------------------------------------------------------------------------------------------------------------------------------|
|---------------------------------------------------------------------------------------------------------------------------------------------|

#### WEIGHTS AND DIMENSIONS - DETERMINED BY PUMP

| Pump Size  | Suction NPT | Discharge NPT | L    | R    | w    | x    | *Weight Max. |
|------------|-------------|---------------|------|------|------|------|--------------|
| 1 x 11/4-5 | 11⁄4        | 1             | 7.35 | .94  | 3.01 | 4.62 | 17           |
| 1¼ x 1½-5  | 1½          | 11⁄4          | 7.22 | 1.06 | 2.88 | 4.56 | 17           |

#### **NOTES:**

- 1. Pumps will be shipped with top vertical discharge as standard, for other orientations, remove casing bolts, rotate to desired position, and tighten %" bolts to 24 lbs.-ft.
- 2. Dimensions in inches, weight in pounds.
- 3. Not to be used for construction purposes unless certified.
- 4. Motor dimensions may vary with motor manufacturers.
- \* Weight is liquid end only. For complete pump, add weight of applicable motor.