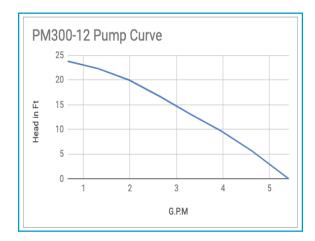

#### NOTES:

All Specifications and flow curves are based on pumping water.

| MECHANICAL SPECIFICATIONS |                 |                   |  |
|---------------------------|-----------------|-------------------|--|
| Max Flow                  | GPM             | 5.3               |  |
|                           | LPM<br>FT (PSI) | 20.0<br>24 (10.4) |  |
| Max Head                  | Ň               | 7.3               |  |
| Max Internal Pressure     | PSI             | 25                |  |
|                           | BAR             | 1.7               |  |
| Max Liquid Temperature    | °F              | 194               |  |
|                           | °C              | 90                |  |
| Packed Weight             | LB              | 3                 |  |
| Inlet                     | 1/2"            | MPT               |  |
| Outlet                    | 1/2"            | MPT               |  |