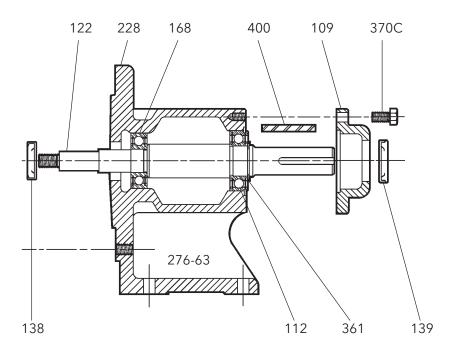

## XS-Group Power Frame REPAIR PARTS

FOR MODELS NPE-F, ICS-F, 3742

| ITEM NO. | PART NO. | DESCRIPTION                        | MATERIAL     | PATTERN NO. |
|----------|----------|------------------------------------|--------------|-------------|
| 109      | 1K267    | Bearing cover                      | Cast iron    | 59142       |
| 228      | 1K268    | Bearing frame                      | Cast iron    | 59279       |
| 122      | 4K377    | Shaft - bearing frame              | AISI 303 SS  |             |
| 400      | 4K11     | Shaft key - motor end              |              |             |
| 168      | 4K384    | Ball bearing - inboard bearing     | Steel        |             |
| 112      | 4K385    | Ball bearing - outboard bearing    |              |             |
| 138      | 5K172    | Lip seal - inboard                 |              |             |
| 139      | 5K171    | Lip seal - outboard                | BUNA-N/steel |             |
| 361      | 5K211    | Retaining ring                     |              |             |
| 370C     | 13K179   | Hex head cap screw - bearing cover | Steel        |             |